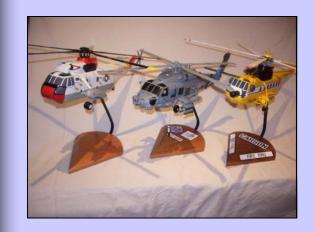

## **Check-6 Gear - Your Source for Hand-Crafted Aviation Models**

Check-6 Gear models are custom made for our customers. The models shown in this brochure are just a few samples of the items we have produced. Please keep in mind that we can produce any aircraft or helicopter model. Detailed photos and specifications may be required to insure the model is of the highest fidelity.