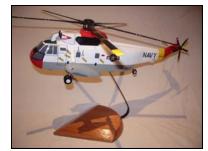

## **Check-6 Gear - Your Source for Hand-Crafted Aviation Models**

Check-6 Gear models are custom made for our customers. The models shown in this brochure are just a few samples of the items we have produced. Please keep in mind that we can produce any aircraft or helicopter model. Detailed photos and specifications may be required to insure the model is of the highest fidelity.

Each one of our models is hand made to individual specifications. Due to the unique nature of our hand crafted models, our orders take time to manufacture. Average production time is 4-6 months from date of order.